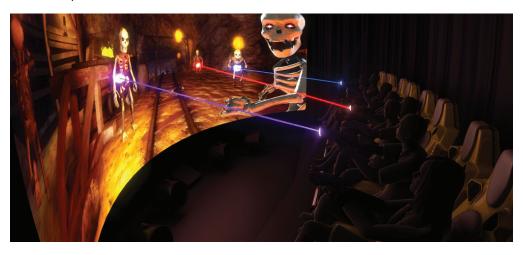

## Game play

Players take the their seats and put on the 3D glasses and prepare for a motion ride like no other. Along with motion, 3D and wind and lighting effect, players must shoot enemies to score points and finish top of the leaderboard.