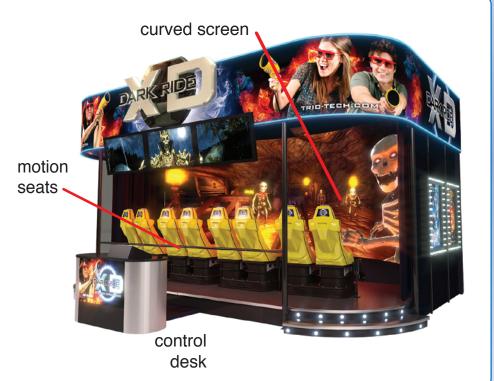

3D Stereoscopic graphics | Multiple adventures | Scoring system | Curved screen for more immersive experience

## Game play

Players take the their seats and put on the 3D glasses and prepare for a motion ride like no other. Along with motion, 3D and wind and lighting effect, players must shoot enemies to score points and finish top of the leaderboard.