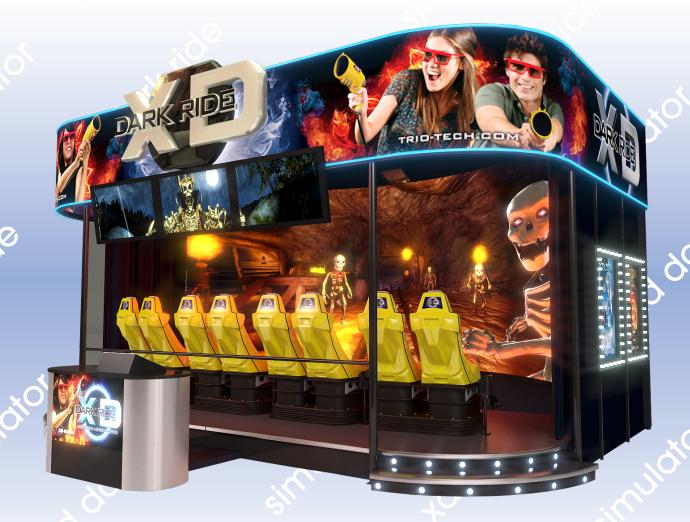

## XD Dark Ride | Triotech | Simulator

The all new XD Dark Ride redefines the interactive experience like never before. The XD Dark Ride is an incredible multi sensory interactive attraction for the whole family.

3D Stereoscopic graphics | Multiple adventures | Scoring system | Curved screen for more immersive experience

## Game play

Players take the their seats and put on the 3D glasses and prepare for a motion ride like no other. Along with motion, 3D and wind and lighting effect, players must shoot enemies to score points and finish top of the leaderboard.

The XD Dark Ride is customisable to your location - please ask for more details